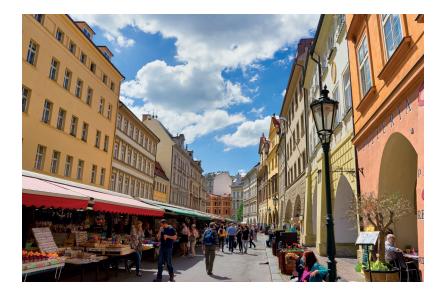

0 1 Look closely at this photograph from a travel blog.

Describe what you see in the photograph.

| Your description should be between 30 and 50 words. | [9 marks] |
|-----------------------------------------------------|-----------|
|                                                     |           |
|                                                     |           |
|                                                     |           |
|                                                     |           |
|                                                     |           |
|                                                     |           |
|                                                     |           |
|                                                     |           |
|                                                     |           |