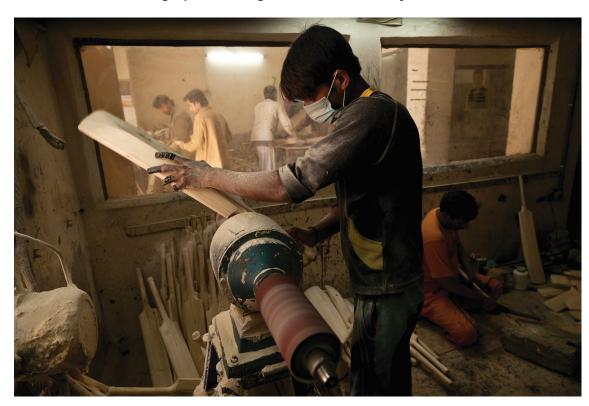

# The people and economy of Pakistan

Answer **all** parts of question 2 in the spaces provided.

Figure 2
Photograph showing a cricket bat factory in Sialkot

| Identify the employment sector shown in <b>Figure 2</b> .    | [1 mark]                                                                                                                                                                                             |
|--------------------------------------------------------------|------------------------------------------------------------------------------------------------------------------------------------------------------------------------------------------------------|
| Identify <b>one</b> trade bloc that Pakistan is a member of. | [1 mark]                                                                                                                                                                                             |
| A: Asia-Pacific Economic Cooperation (APEC)                  | 0                                                                                                                                                                                                    |
| B: Association of South East Nations (ASEAN)                 | 0                                                                                                                                                                                                    |
| C: European Union (EU)                                       | 0                                                                                                                                                                                                    |
| <b>D</b> : South Asian Free Trade Area (SAFTA)               | 0                                                                                                                                                                                                    |
|                                                              | Identify <b>one</b> trade bloc that Pakistan is a member of. <b>A</b> : Asia-Pacific Economic Cooperation (APEC) <b>B</b> : Association of South East Nations (ASEAN) <b>C</b> : European Union (EU) |