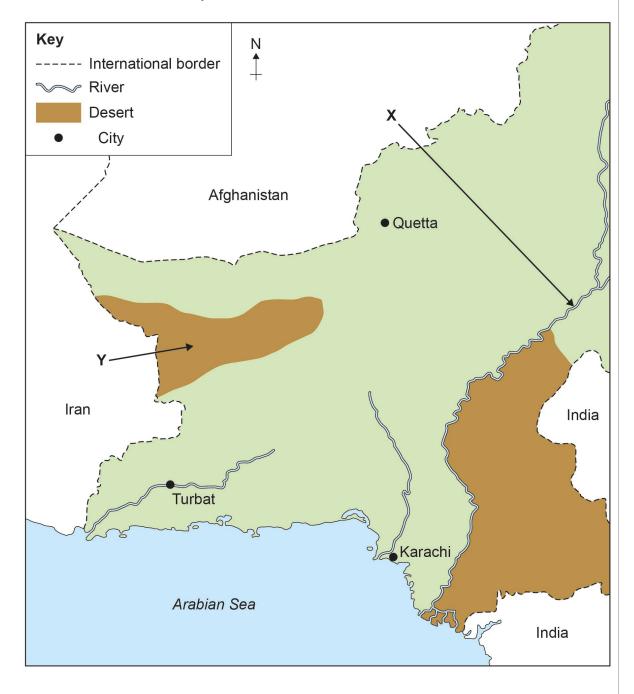

## The landscape and natural resources of Pakistan

Answer all parts of question 1 in the spaces provided.

Figure 1

Map of southern and western Pakistan

| 0 1.1 | Name the river labelled X in <b>Figure 1</b> .                                           | [1 mark]  |
|-------|------------------------------------------------------------------------------------------|-----------|
| 0 1.2 | Name the desert labelled Y in <b>Figure 1</b> .                                          | [1 mark]  |
| 0 1.3 | Identify <b>one</b> feature of mangroves.                                                | [1 mark]  |
|       | A: Experiences frequent droughts                                                         | 0         |
|       | B: Found at high altitudes                                                               | 0         |
|       | C: Grows in saline water                                                                 | 0         |
| 0 1.4 | D: High levels of fertilisers  Describe <b>one</b> reason earthquakes occur in Pakistan. | [2 marks] |
| 0 1.5 | Describe <b>one</b> natural cause of climate change.                                     | [2 marks] |
|       |                                                                                          |           |